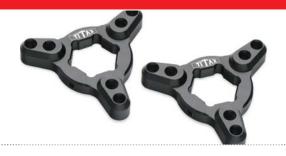

## FRONT FORK ADJUSTER CATALOGUE

VER: 08/2016

All the Front Fork Adjusters are homologated and approved by German TÜV and ABE EACH ADJUSTER HAS ITS OWN KBA No.

| Diameter | Code   |
|----------|--------|
| 14 mm    | FFA 14 |
| 17 mm    | FFA 17 |
| 19 mm    | FFA 19 |

## **COLOURS VARIANTS**

Front Fork Adjusters are accessible in different colors:

S - SILVER Color

BK - BLACK Color

G - GOLD Color

R - RED Color

B - BLUE Color

G - GREEN Color