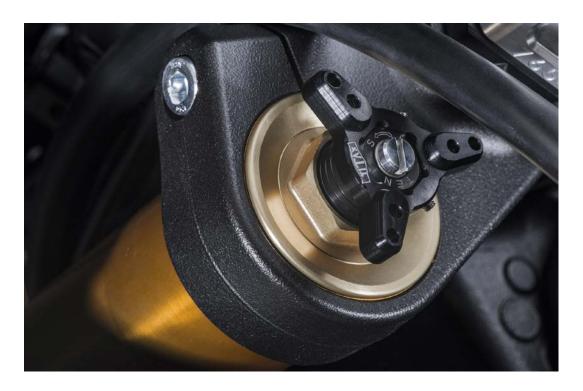

## FRONT FORK ADJUSTER CATALOGUE

VER: 08/2016

All the Front Fork Adjusters are homologated and approved by German TÜV and ABE EACH ADJUSTER HAS ITS OWN KBA No.

| Diameter | Code   |
|----------|--------|
| 14 mm    | FFA 14 |
| 17 mm    | FFA 17 |
| 19 mm    | FFA 19 |