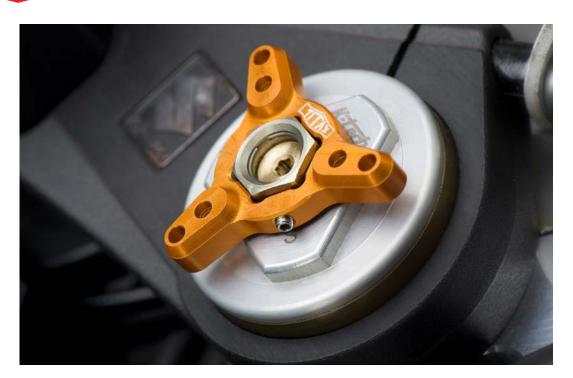

## FRONT FORK ADJUSTER CATALOGUE

VER: 08/2016

All the Front Fork Adjusters are homologated and approved by German TÜV and ABE EACH ADJUSTER HAS ITS OWN KBA No.

| Diameter | Code   |
|----------|--------|
| 14 mm    | FFA 14 |
| 17 mm    | FFA 17 |
| 19 mm    | FFA 19 |

To order choosen color you have to add its symbol to the end of the part no.:

FFA14T = Adjuster 14 mm TITAN Color

FFA14S = Adjuster 14 mm SILVER Color

FFA14C = Adjuster 14 mm CHROME Color

FFA14BK = Adjuster 14 mm BLACK Color