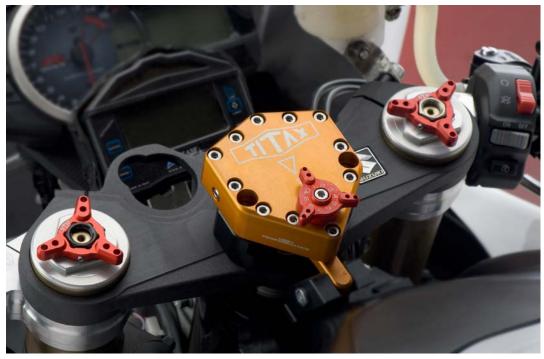

## FRONT FORK ADJUSTER CATALOGUE

VER: 08/2016

All the Front Fork Adjusters are homologated and approved by German TÜV and ABE EACH ADJUSTER HAS ITS OWN KBA No.

| Diameter | Code   |
|----------|--------|
| 14 mm    | FFA 14 |
| 17 mm    | FFA 17 |
| 19 mm    | FFA 19 |