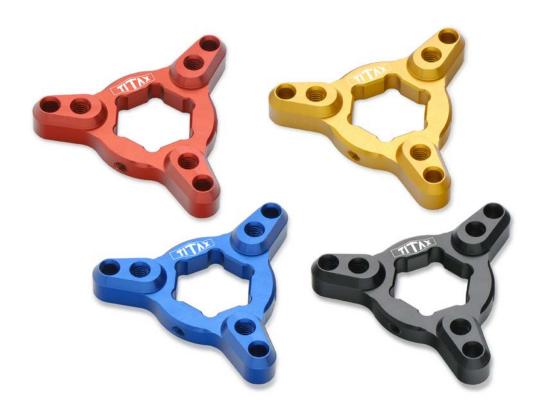

## **COLOURS VARIANTS**

Front Fork Adjusters are accessible in different colors:

S - SILVER Color

BK - BLACK Color

G - GOLD Color

R - RED Color

B - BLUE Color

G - GREEN Color

To order choosen color you have to add its symbol to the end of the part no.:

FFA14T = Adjuster 14 mm TITAN Color

FFA14S = Adjuster 14 mm SILVER Color

FFA14C = Adjuster 14 mm CHROME Color

FFA14BK = Adjuster 14 mm BLACK Color

FF14G = Adjuster 14 mm GOLD Color

FF14R = Adjuster 14 mm RED Color

FF14BL = Adjuster 14 mm BLUE Color

FF14GN = Adjuster 14 mm GREEN Color

**Use the same system for the other diameters and part no.** 